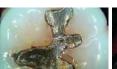

Shadowless Lighting

Rounded 12pcs LEDs make shadowless lighting.

Adjustable LED brightness

To avoid image quality loss by light reflection, can adjust LED brightness.

Black & White function

Can take and send analog X-ray film image to PC.