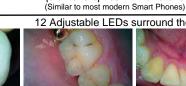

Shadowless Lighting

Rounded 12pcs LEDs make shadowless lighting.

Adjustable LED brightness

To avoid image quality loss by light reflection, can adjust LED brightness.

Black & White function

Can take and send analog X-ray film image to PC.