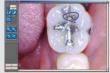

Macro to Full arch

Camera is able to focus from macro mode (close) to full arch.

AF

Auto focus

Can get clear image with auto focus function in oral cavity.

HD

Can get high definition image without distortion.