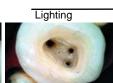

Macro to Full arch

Camera is able to focus from macro mode (close) to full arch.

AF

Auto focus

Can get clear image with auto focus function in oral cavity.

HD

Can get high definition image without distortion.