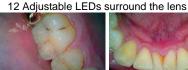

Shadowless Lighting

Rounded 12pcs LEDs make shadowless lighting.

Adjustable LED brightness

To avoid image quality loss by light reflection, can adjust LED brightness.

Black & White function

Can take and send analog X-ray film image to PC.