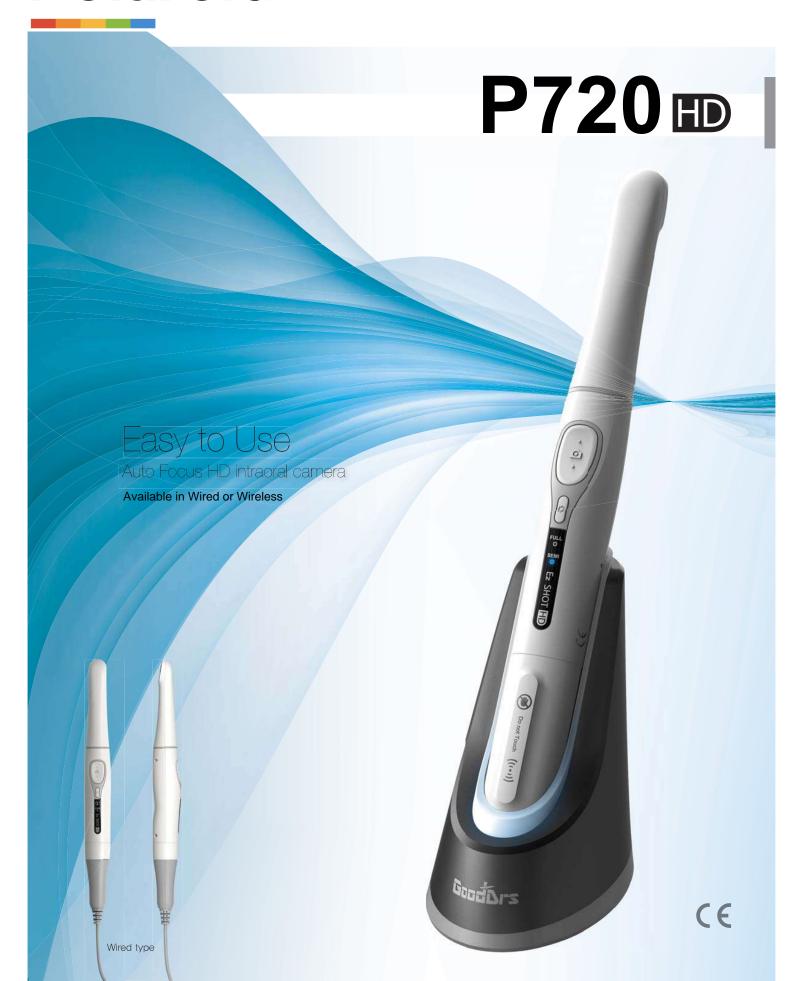

Macro to Full arch

Camera is able to focus from macro mode (close) to full arch.

AF

Auto focus

Can get clear image with auto focus function in oral cavity.

HD

Can get high definition image without distortion.